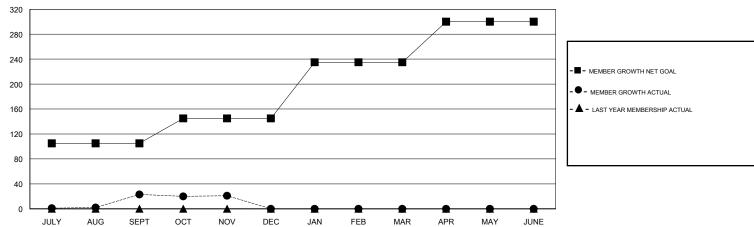

## LOCATION INDIA

**GMT CA** 

| Clubs                 |               |           |               | Members               |                           |                         |                                              |
|-----------------------|---------------|-----------|---------------|-----------------------|---------------------------|-------------------------|----------------------------------------------|
| RESULTS FOR 2018-2019 |               |           |               | RESULTS FOR 2018-2019 |                           |                         |                                              |
| QUARTER               | NEW CLUB GOAL | NEW CLUBS | DROPPED CLUBS | QUARTER               | MEMBER GROWTH NET<br>GOAL | MEMBER GROWTH<br>ACTUAL | DROPPED MEMBERS ACTUAL (including transfers) |
| JULY/AUG/SEPT         | 4             | 0         | 0             | JULY/AUG/SEPT         | 105                       | 42                      | 15                                           |
| OCT/NOV/DEC           | 2             | 0         | 0             | OCT/NOV/DEC           | 40                        | 16                      | 16                                           |
| JAN/FEB/MAR           | 2             | 0         | 0             | JAN/FEB/MAR           | 90                        | 0                       | 0                                            |
| APR/MAY/JUNE          | 2             | 0         | 0             | APR/MAY/JUNE          | 65                        | 0                       | 0                                            |

## GOALS AND ACTUAL MEMBERS CUMULATIVE

| DROPPED CLUBS: 0  DROPPED MEMBERS |    | 8 CLUBS OF 58 ADDED 1 OR MORE NEW MEMBERS | GENDER DISTRIBUTION  MALE 1,820 (82.69%)  FEMALE 381 (17.31%)  Women Percentage Fiscal Year Goal: 25% |     |
|-----------------------------------|----|-------------------------------------------|-------------------------------------------------------------------------------------------------------|-----|
| DECEASED                          | 2  | CLICK HERE FOR CUMULATIVE MEMBERSHIP DATA | TOTAL FAMILY UNIT MEMBERS                                                                             | 592 |
| CLUB CANCELLED                    | 0  |                                           |                                                                                                       | 351 |
| OTHER 29                          |    |                                           | FAMILY MEMBERS PAYING HALF DUES                                                                       |     |
| TOTAL                             | 31 |                                           |                                                                                                       |     |